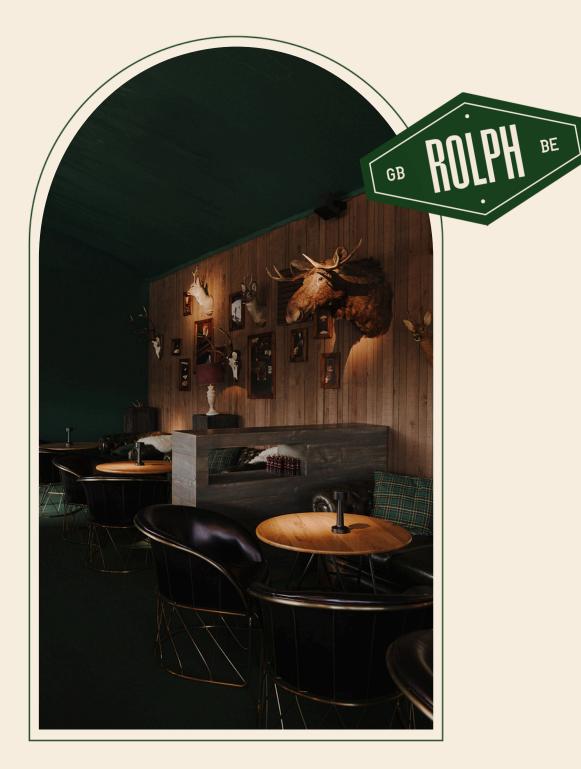

# HIDDEN DEEP WITHIN THE BOTANICAL GARDEN OF MEISE LIES A SECRET SPOT THAT ONLY COMES TO LIFE IN WINTER. TUCKED BETWEEN THE LUSH GREENERY, THIS CHARMING HIDEAWAY FEELS LIKE A QUIET ESCAPE FROM THE EVERYDAY.

The second you step inside, it's like the outside world softens. Tall windows let in lots of light, a beautiful garden stretches out in front of you, this space just feels right.

It's welcoming, cosy, and easy to be in. Even in winter, there's a kind of glow here. Candles flicker. The air somehow feels lighter. Natural textures and soft touches make it feel like home, but nicer.

Come for a long lunch. Stay for that second glass of wine. Or just sit and let your surroundings sink in. Every part of Rolph is built to make you feel present, not rushed. It's the kind of place you don't really want to leave and luckily, you don't have to.